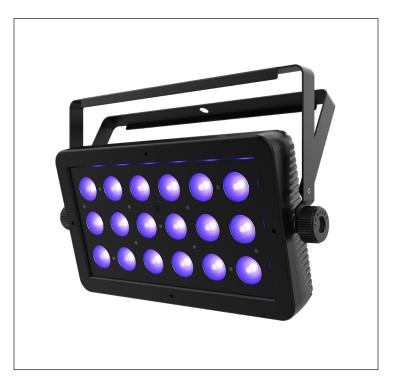

## **LED Shadow 2 ILS**

- Compatible with ILS (Integrated Lighting System) products for wireless control
- · Versatile black light with brilliant eye candy effects
- D-Fi USB compatibility for wireless Master/Slave, or DMX control
- Generate complex looks easily with built-in, eye-catching auto programs with sectional control
- Access built-in automated programs via IRC6 remote, Master/Slave, or DMX
- · Achieve smooth LED fading with built-in dimming curves
- Ideal for sound-sensitive environments due to the radiant cooling design
- Save time running extension cords by power linking multiple units

## Specifications

- DMX Channels: 4
- DMX Connectors: 3-pin XLR
- Light Source: 18 LEDs (UV) 3 W, (0.6 A), 50,000 hours life expectancy
- Strobe Rate: 0 to 20 Hz
- Wavelength: 405 nm
- PWM Frequency: 1.24 KHz
- Coverage angle: 32°
- Power Linking: 11 units @ 120 V; 20 units @ 230 V
- Input Voltage: 100 to 240 VAC, 50/60 Hz (auto-ranging)
- Power and Current: 49 W, 0.7 A @ 120 V, 60 Hz
- Power and Current: 49 W, 0.4 A @ 230 V, 50 Hz
- Bracket Mounting Hole: 13 mm
- Weight: 6 lb (2.8 kg)
- Size: 8.2 x 14 x 2.2 in (208 x 355 x 55 mm)
- Optional Controllers: IRC6
- Approvals: CE, RoHS, UKCA